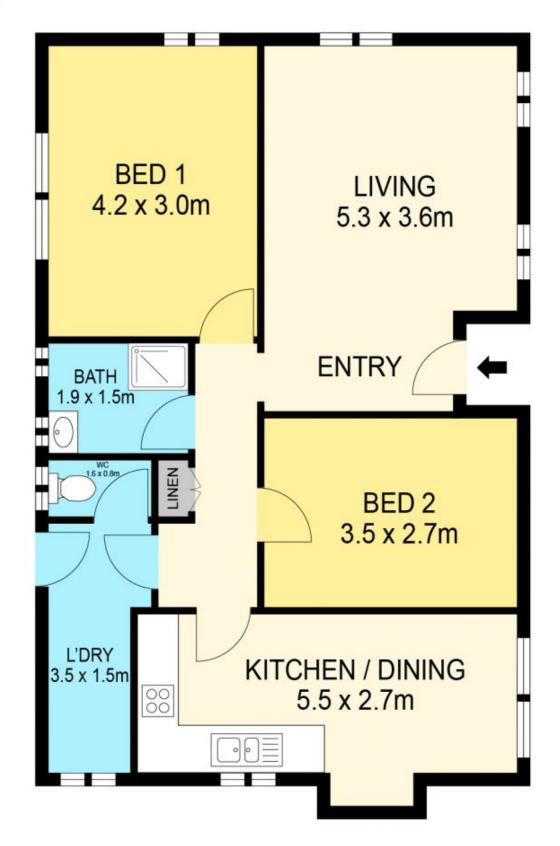

Nestled in the heart of the vibrant Redan community, this well-maintained home sits on a cosy 252m² (approx.) plot of land. Its prime location offers the convenience of being within walking distance to Victoria Park, supermarkets, eateries, and public transport. Plus, it's just a short distance to local schools and the bustling Ballarat CBD, making it an ideal spot to call home.

The weatherboard exterior is complemented by a secure

2 📭 1 🖺 1 🗬

**Price** : \$360.00 per week

Land Size: 252 sqm

View: https://www.ballaratrealestate.com.au/lease/

vic/ballarat-western-district/redan/residential