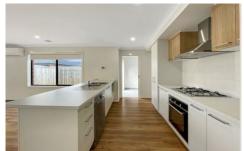

## 3 Daimler Drive Smythes Creek VIC

Located just a short stroll to Delacombe Town Centre and close to schools, childcare facilities and public transport, this property is perfectly situated. The master bedroom is located at the rear of property with built in robe and ensuite. The three remaining bedrooms all of good size, all with built in robes. Open plan living/kitchen/dining area with built in pantry, dishwasher and 600mm stove cooktop and electric oven. Main bathroom with shower and bath, separate toilet and laundry with external access to rear yard. Ducted gas central heating and split system in living area. Double lock up garage with internal access, Undercover alfresco area perfect for entertaining family and friends with a low maintenance front and backyard.