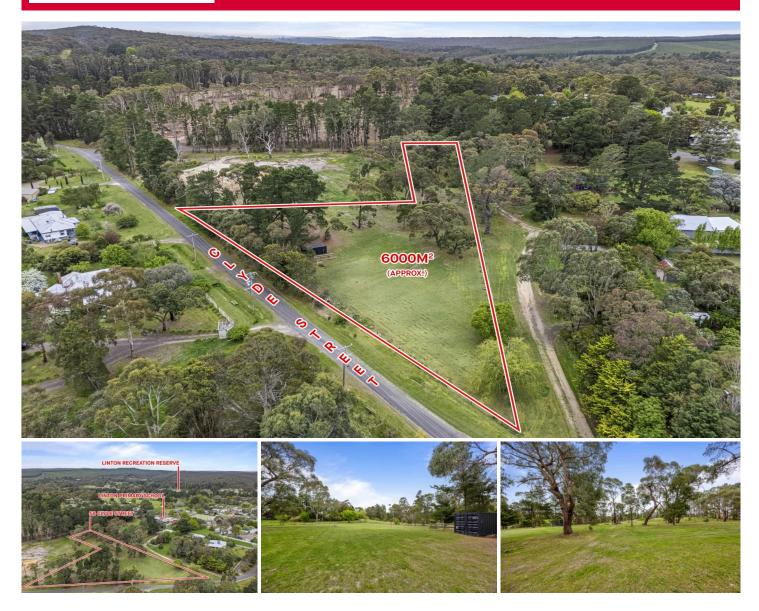

## 58 Clyde Street Linton VIC

Nestled in the heart of Linton, we offer this exceptional opportunity on a beautifully presented approx.1.5-acre parcel of land. The property is surrounded by an array of maturing trees, plus almond, guava, lemon and lime trees creating a delightful and peaceful natural setting, perfect for those seeking tranquility and a rural escape. With excellent fencing throughout and a completed soil test, the groundwork is laid for your future plans. A shipping container with a permit provides additional storage or creative use, making it an ideal weekender or a base while you plan your dream home (STCA) and power and water is running past the block. Located just 30 minutes from Ballarat, this property combines country living with the convenience of nearby amenities, making it a rare find in a lovely, serene location. Whether you're looking for a weekend getaway or to ...

**Price**: \$220,000 - \$240,000

Land Size: 1.5 Acres

View : https://www.ballaratrealestate.com.au/sale/v

ic/ballarat-western-district/linton/residential/l

and/8159635

James Waterhouse 03 53312233 0408 382 551