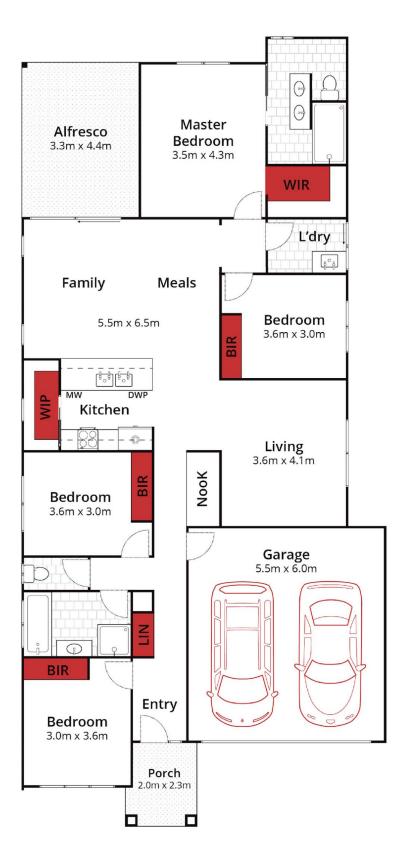

## 44 Telluride Drive Winter Valley VIC

Discover your dream home in this beautifully crafted, brand-new four-bedroom residence, ready for its next lucky owner. Nestled in the sought-after Winter Valley, this home offers convenient access to Delacombe Town Centre, medical facilities, public transport, parks, and scenic walking trails. Ideal for families, it features two spacious living areas, a stylish kitchen with a walk-in pantry, and an open-plan layout that flows effortlessly into the meals and family zones.

The master bedroom provides a peaceful retreat with its ensuite and walk-in robe, while the other bedrooms include built-in robes for ample storage. Additional highlights include a separate living room, double remote garage with direct access, and a spacious alfresco area perfect for year-round outdoor gatherings. The gas central heating,

Whilst bwrm.com.au has made every attempt to ensure the accuracy of the floor plan contained here, measurements are approximate and no responsibility is taken for any error, omission, or mis-statement. This plan is for illustrative purposes only