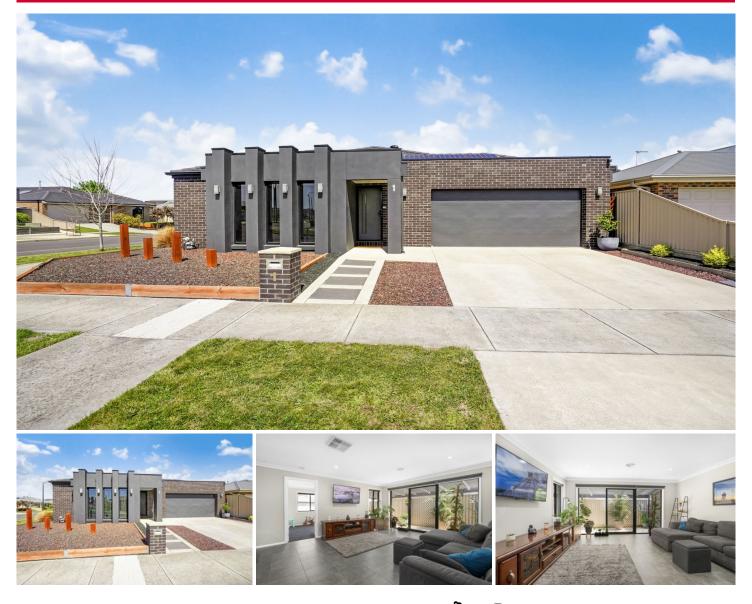

## 1 Edwina Road Winter Valley VIC

This well designed four bedroom home comes in exceptional condition, with features of practicality and comfort. The property is positioned in a quite, family orientated neighborhood on an allotment of around 507m2 (approx). This location is desirable for it's walking distance to parks and being a short drive to shops, schooling and other amenities. The brick and render facade is appealing and the front landscaping features have been well looked after, a good indication of what can be found within. Inside you have four well sized bedrooms with built in robes, the master is complete with a ceiling fan, walk in robe and ensuite. The kitchen has an island bench commanding from the center, opening to the dining and living space, while additionally there is a second family room at the front of the property. The family bathroom has a separate bath and shower and th ...