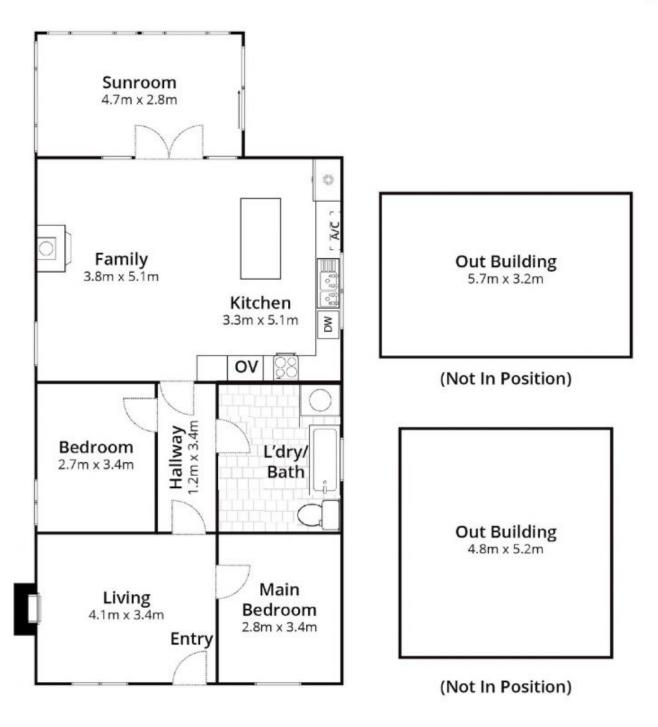

## 412 Smythesdale-Snake Valley Road Hillcrest VIC

Welcome to 412 Smythesdale-Snake Valley Road, Hillcrest, a charming country retreat set on 6 picturesque acres with three dams. This cozy two-bedroom, one-bathroom home, with the option of a third bedroom in the sunroom, offers a peaceful rural lifestyle with modern updates and unique features.

As you enter, the front living area welcomes you, leading down the hallway to two comfortable bedrooms and a newly renovated, fully equipped bathroom. Toward the rear of the home, you'll find the newly updated kitchen with fresh vinyl flooring, seamlessly flowing into the open-plan living and dining area. The north-facing sunroom, currently set up as a third bedroom, brings in an abundance of natural light and offers flexible living options.

3 📭 1 🔓 2 🗬

Price: \$690,000 - \$730,000

View: https://www.ballaratrealestate.com.au/sale/vic/ba llarat-western-district/hillcrest/residential/house/8

162035

Mitchell Couch 03 53312233 0423543023

Approx House Area 94m²

Approx House Area 94m²

Approx Land Area 2.44Ha 🗏 2 🖒 1 🖨 0

Whilst burm.com.au has made every attempt to ensure the accuracy of the floor plan contained here, measurements are approximate and no responsibility is taken for any error, omission, or mis-statement. This plan is for illustrative purposes only,