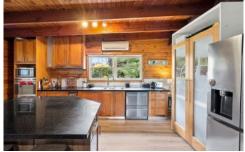

As you enter, the front living area welcomes you, leading down the hallway to two comfortable bedrooms and a newly renovated, fully equipped bathroom. Toward the rear of the home, you'll find the newly updated kitchen with fresh vinyl flooring, seamlessly flowing into the open-plan living and dining area. The north-facing sunroom, currently set up as a third bedroom, brings in an abundance of natural light and offers flexible living options.