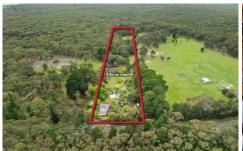

## 412 Smythesdale-Snake Valley Road Hillcrest VIC

Welcome to 412 Smythesdale-Snake Valley Road, Hillcrest, a charming country retreat set on 6 picturesque acres with three dams. This cozy two-bedroom, one-bathroom home, with the option of a third bedroom in the sunroom, offers a peaceful rural lifestyle with modern updates and unique features.

Approx House Area 94m²

Approx Land Area 2.44Ha 🗏 2 🖒 1 🖨 0

Whilst burm.com.au has made every attempt to ensure the accuracy of the floor plan contained here, measurements are approximate and no responsibility is taken for any error, omission, or mis-statement. This plan is for illustrative purposes only,