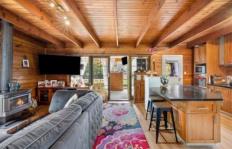

As you enter, the front living area welcomes you, leading down the hallway to two comfortable bedrooms and a newly renovated, fully equipped bathroom. Toward the rear of the home, you'll find the newly updated kitchen with fresh vinyl flooring, seamlessly flowing into the open-plan living and dining area. The north-facing sunroom, currently set up as a third bedroom, brings in an abundance of natural light and offers flexible living options.