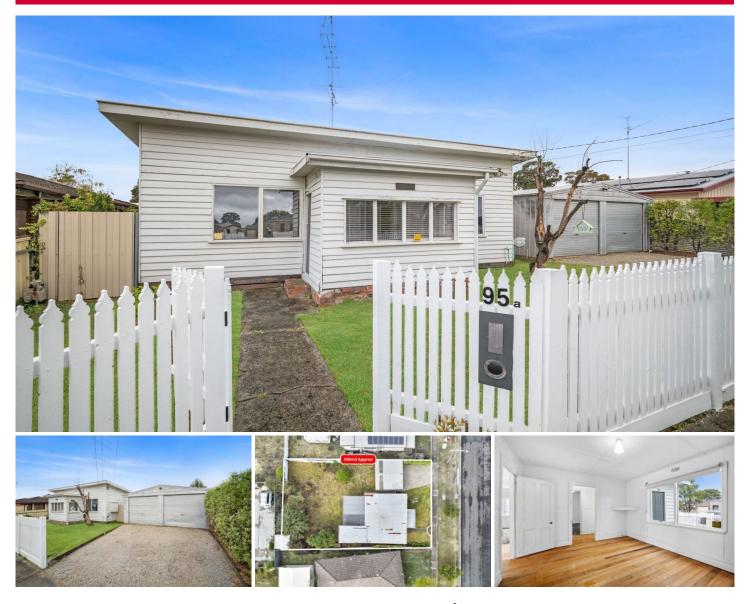

## 95A Beverin Street Sebastopol VIC

BOOK YOUR INSPECTION ONLINE 24/7 Click "Book an Inspection Time" to select a time that is suitable for you. Alternatively, go to our website ballaratrealestate.com.au and press the BOOK INSPECTION button to register for a time that suits you.

Situated in the thriving suburb of Sebastopol. Set on a generous 561m<sup>2</sup> approx. block, the home features two spacious, carpeted bedrooms and a separate living room with polished timber flooring. The heart of the home is a well-proportioned, functional kitchen, equipped with induction cooking and an island bench, seamlessly flowing into an expansive undercover decked alfresco area. This outdoor space is perfect for entertaining, hosting large gatherings, or simply enjoying the privacy of your backyard.