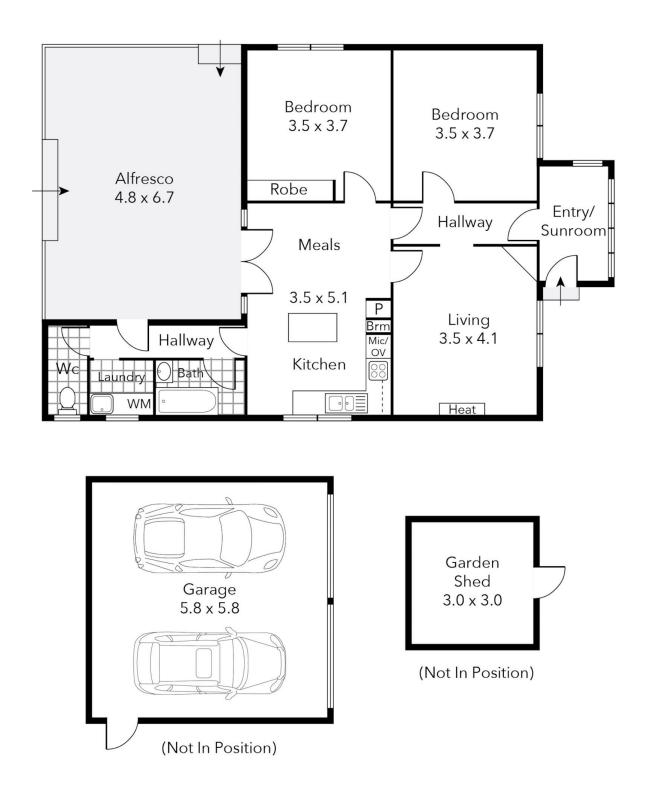

Situated in the thriving suburb of Sebastopol. Set on a generous 561m<sup>2</sup> approx. block, the home features two spacious, carpeted bedrooms and a separate living room with polished timber flooring. The heart of the home is a well-proportioned, functional kitchen, equipped with induction cooking and an island bench, seamlessly flowing into an expansive undercover decked alfresco area. This outdoor space is perfect for entertaining, hosting large gatherings, or simply enjoying the privacy of your backyard.

Grace Smith 03 53312233

Approx House Area 84m² Approx Land Area 560m²