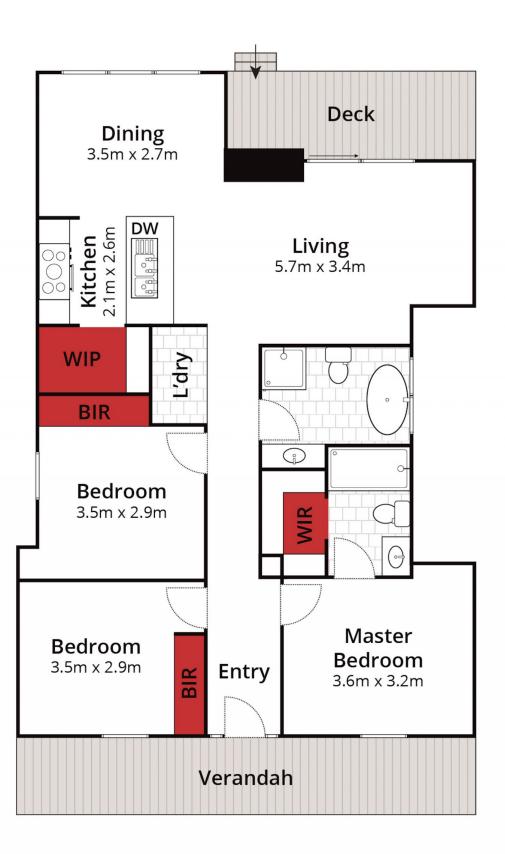

Welcome to this charming home in the heart of Lake Wendouree, where history meets modern luxury. This meticulously restored cottage blends charm with sophistication, offering a unique opportunity for discerning buyers. Featuring three bedrooms, including a master suite with a walk-in robe and ensuite, and two additional bedrooms with built-in robes, this home meets all your needs. The open-plan kitchen, meals, and family area, bathed in natural light from its northerly aspect, is perfect

David Carton 03 5331 2233

Approx House Area  $93m^2$ Approx Land Area  $366m^2$ Whilst **bwrm.com.au** has made every attempt to ensure the accuracy of the floor plan of the floor plan