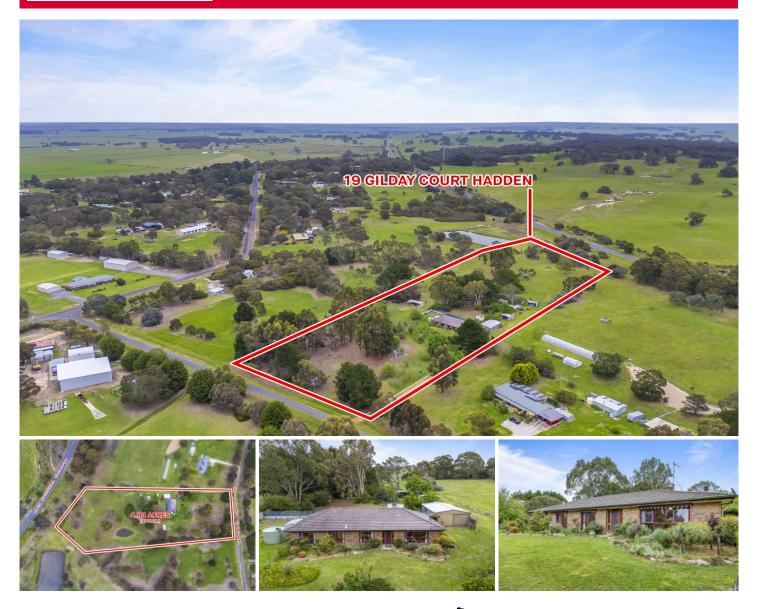

## **19 Gilday Court Haddon VIC**

Nestled in the highly sought-after location of Haddon, this home offers a blend of country living and modern convenience. Set on approx 5.5 picturesque acres, this property provides a tranquil rural lifestyle while being just 10 minutes away from the Delacombe Town Centre and 15 mins to Ballarat. The residence features four bedrooms with robes, with the main bedroom offering an ensuite plus WIR. good sized main living area, plus second lounge space or formal dining room. The kitchen is basic but does have good cupboard space for the bigger family. Externally, this expansive property is perfect for those with horses or small amount of livestock, thanks to its ample space, separated paddocks and town water supply, supplemented by extra water tanks. A large shed, along with additional shedding, provides excellent storage or workspace, though some maintenance is ...