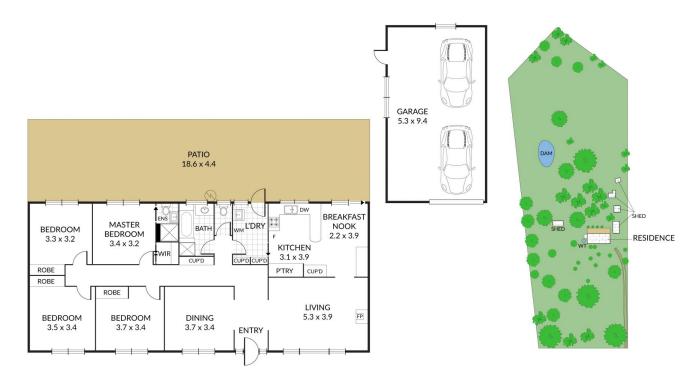

## **19 Gilday Court Haddon VIC**

Nestled in the highly sought-after location of Haddon, this home offers a blend of country living and modern convenience. Set on approx 5.5 picturesque acres, this property provides a tranquil rural lifestyle while being just 10 minutes away from the Delacombe Town Centre and 15 mins to Ballarat. The residence features four bedrooms with robes, with the main bedroom offering an ensuite plus WIR. good sized main living area, plus second lounge space or formal dining room. The kitchen is basic but does have good cupboard space for the bigger family. Externally, this expansive property is perfect for those with horses or small amount of livestock, thanks to its ample space, separated paddocks and town water supply, supplemented by extra water tanks. A large shed, along with additional shedding, provides excellent storage or workspace, though some maintenance is ...