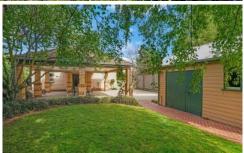

At the front of the home is a spacious lounge area while a second formal lounge and three generously sized bedrooms adjoin the central hallway. An open plan kitchen/dining area toward the rear of the home connects seamlessly to a massive alfresco area (or double carport) complete with exposed aggregate concrete and old red brick paving. The backyard includes magnificent deciduous