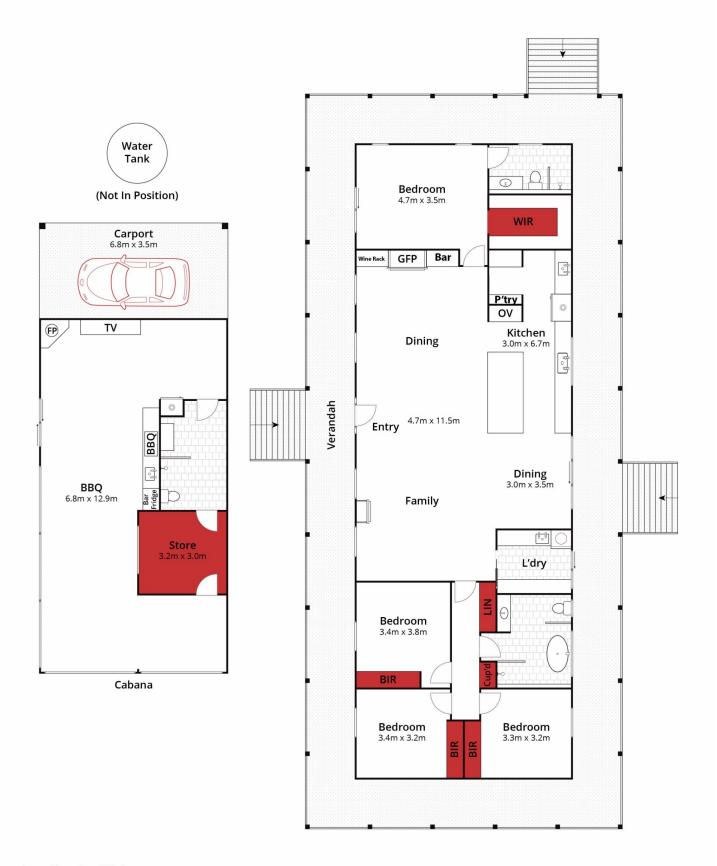

Josh Horvat 5331 2233 0478 804 929

Approx House Area 184m²
Approx Land Area 77606m²

Fig. 4 © 3 1 1

Whilst **bwrm.com.au** has made every attempt to ensure the accuracy of the floor plan contained here, measurements are approximate and no responsibility is taken for any error, omission, or mis-statement. This plan is for illustrative purposes only.