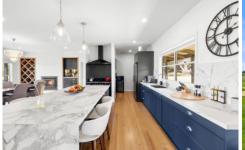

## 234 Church Road Trawalla VIC

This luxurious property offers a serene lifestyle with expansive views, close to essential amenities & leisure activities. It features a fully equipped cabana with an outdoor spa, a giant high bay shed fitted with a bathroom, off-grid battery system, a meticulously renovated house, & extensive outdoor facilities including a water storage system, veggie gardens, & fruit trees. The property is ideally located just 6 minutes from Beaufort approx. 30 minutes to Ballarat & only 1.5 hours from Melbourne, providing a blend of peaceful rural living with easy access to city life.