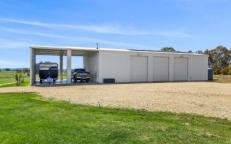

## 234 Church Road Trawalla VIC

This luxurious property offers a serene lifestyle with expansive views, close to essential amenities & leisure activities. It features a fully equipped cabana with an outdoor spa, a giant high bay shed fitted with a bathroom, off-grid battery system, a meticulously renovated house, & extensive outdoor facilities including a water storage system, veggie gardens, & fruit trees. The property is ideally located just 6 minutes from Beaufort approx. 30 minutes to Ballarat & only 1.5 hours from Melbourne, providing a blend of peaceful rural living with easy access to city life.

The shed includes, plumbing & gas connection, a fully insulated bathroom, roof insulation and a ew off-grid solar power system. The centre concrete slab and car port has reinforced concrete rated to 8 tonnes.