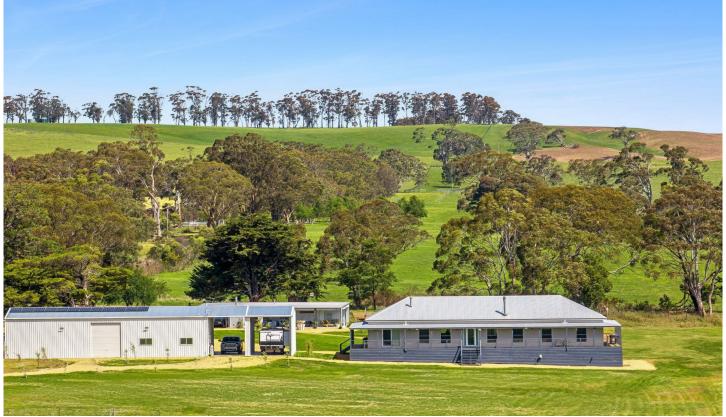

## 234 Church Road Trawalla VIC

This luxurious property offers a serene lifestyle with expansive views, close to essential amenities & leisure activities. It features a fully equipped cabana with an outdoor spa, a giant high bay shed fitted with a bathroom, off-grid battery system, a meticulously renovated house, & extensive outdoor facilities including a water storage system, veggie gardens, & fruit trees. The property is ideally located just 6 minutes from Beaufort approx. 30 minutes to Ballarat & only 1.5 hours from Melbourne, providing a blend of peaceful rural living with easy access to city life.

5 🗀 4 🖺 20 🖨

**Price**: \$1,350,000 - \$1,450,000

Land Size: 2.637 ha

View: https://www.ballaratrealestate.com.au/sale/v

ic/ballarat-western-district/trawalla/residenti

al/house/8166910

Blaise Newnham 5331 2233 0423175643

Josh Horvat 5331 2233 0478 804 929

Approx House Area 184m²
Approx Land Area 77606m²

Fig. 4 © 3 1 1

Whilst **bwrm.com.au** has made every attempt to ensure the accuracy of the floor plan contained here, measurements are approximate and no responsibility is taken for any error, omission, or mis-statement. This plan is for illustrative purposes only.