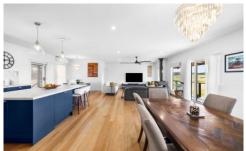

## 234 Church Road Trawalla VIC

This luxurious property offers a serene lifestyle with expansive views, close to essential amenities & leisure activities. It features a fully equipped cabana with an outdoor spa, a giant high bay shed fitted with a bathroom, off-grid battery system, a meticulously renovated house, & extensive outdoor facilities including a water storage system, veggie gardens, & fruit trees. The property is ideally located just 6 minutes from Beaufort approx. 30 minutes to Ballarat & only 1.5 hours from Melbourne, providing a blend of peaceful rural living with easy access to city life.