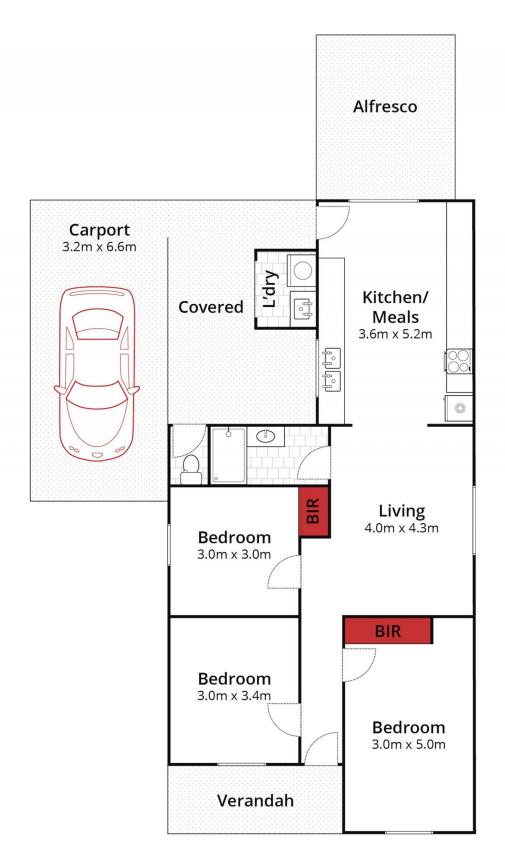

Cooper Reid 03 5331 2233

Approx House Area  $84m^2$ Approx Land Area  $601m^2$   $\longrightarrow 3 \longrightarrow 1 \longrightarrow 1$ Whilst **bwrm.com.au** has made every attempt to ensure the accuracy of the floor plan contained here, m