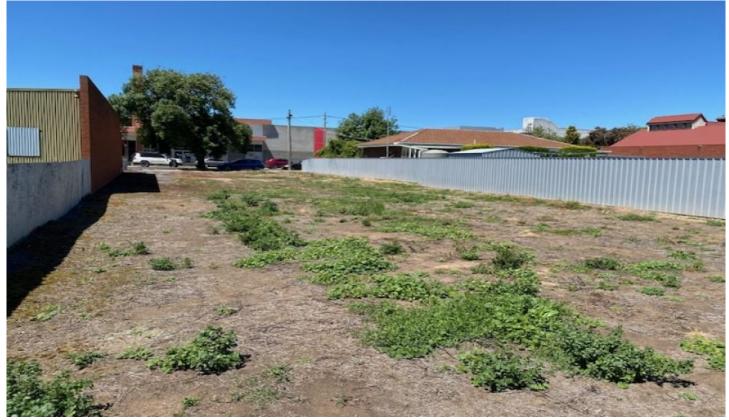

## 101 Burke Street Maryborough VIC

Zoned Commercial 2

Incredible location opposite GOLDFIELDS SHOPPING CENTRE with major retailers

Size: 694 m2 approx (13.7m x 50.8 m)

Construct your own business premises here or use this perfect

position for a sound investment in the future FOR SALE \$199,000 + gst

For further details contact John Stevenson M: 0422 659 385

Or john@ballaratrealestate.com.au

**Price** : \$199,000 + gst **Land Size** : 694 sgm