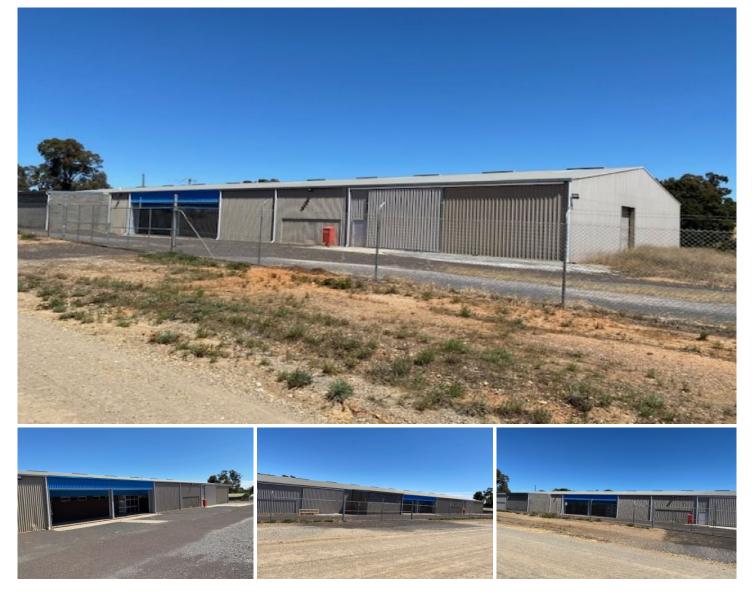

## **1 Bassett Street Maryborough VIC**

- High Quality Building of 1500 m2 approx.
- Warehouse space, offices and staff amenities Wide open-span construction
- Well over normal spec beams create flexible use ideas STCA
- Recently completed renovations make the space ready to go
- Huge Block of 1.21 Ha approx.(about 3 acres)
- Very Easy access for trucks
- Several Loading Ramps with roller doors into shed
- Ample future growth potential .

For Sale \$1.2 Million + gst

Or Lease for \$75,000 pa

## Price

: \$1.2 Million + GST Building Size : 1500 sqm

View

: https://www.ballaratrealestate.com.au/sa le/vic/ballarat-western-district/maryborou

John Stevenson 5331 2233 0422659385