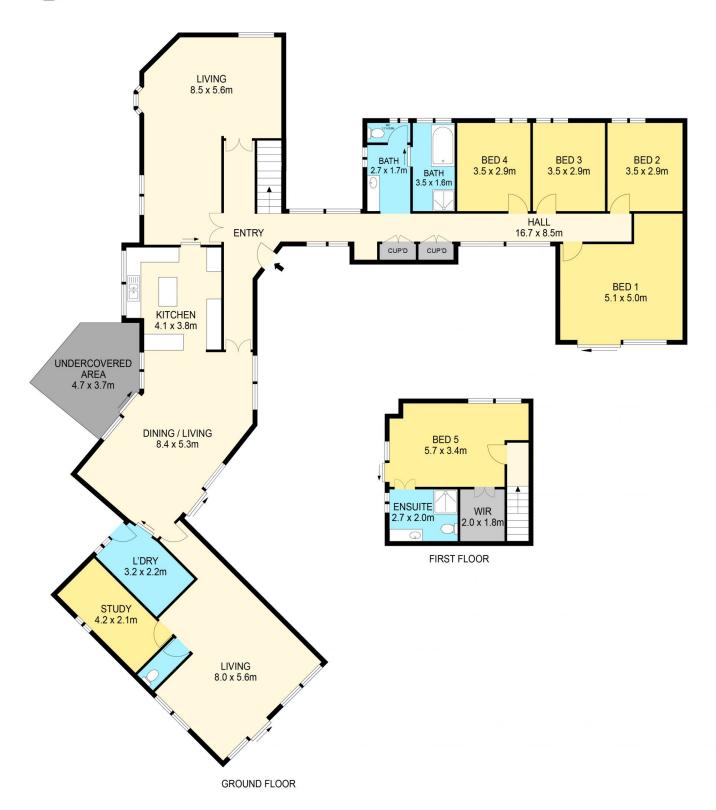

## 71 Hendersons Lane Buninyong VIC

Tucked away in the peaceful enclave of Buninyong, this distinctive property sits on a sprawling 7.4 acres (approx) plot of land, offering an exceptional blend of space and serenity. Conveniently close to Buninyong's town center, where you'll find local supermarkets, cafes, and eateries, this residence is also just a short drive from Ballarat's vibrant CBD and a quick 10-minute trip to the Western Freeway-making it an ideal retreat with easy access to urban amenities. This solid brick home is framed by lush gum trees and thoughtfully designed gardens, complete with a roundabout driveway leading to a single lock-up garage with an integrated workshop. Inside, you're welcomed by warm timber flooring, exposed brick, and slate feature walls, all crowned by soaring cathedral ceilings lined in timber. Sunlight streams in through multiple windows and skylights, creat ...