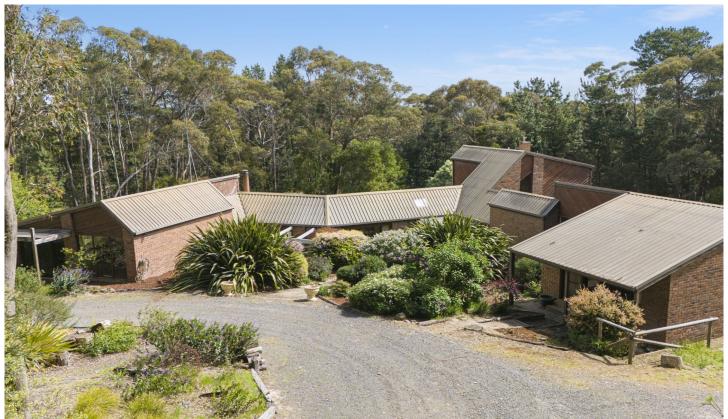

## 71 Hendersons Lane Buninyong VIC

Tucked away in the peaceful enclave of Buninyong, this distinctive property sits on a sprawling 7.4 acres (approx) plot of land, offering an exceptional blend of space and serenity. Conveniently close to Buninyong's town center, where you'll find local supermarkets, cafes, and eateries, this residence is also just a short drive from Ballarat's vibrant CBD and a quick 10-minute trip to the Western Freeway-making it an ideal retreat with easy access to urban amenities. This solid brick home is framed by lush gum trees and thoughtfully designed gardens, complete with a roundabout driveway leading to a single lock-up garage with an integrated workshop. Inside, you're welcomed by warm timber flooring, exposed brick, and slate feature walls, all crowned by soaring cathedral ceilings lined in timber. Sunlight streams in through multiple windows and skylights, creat ...