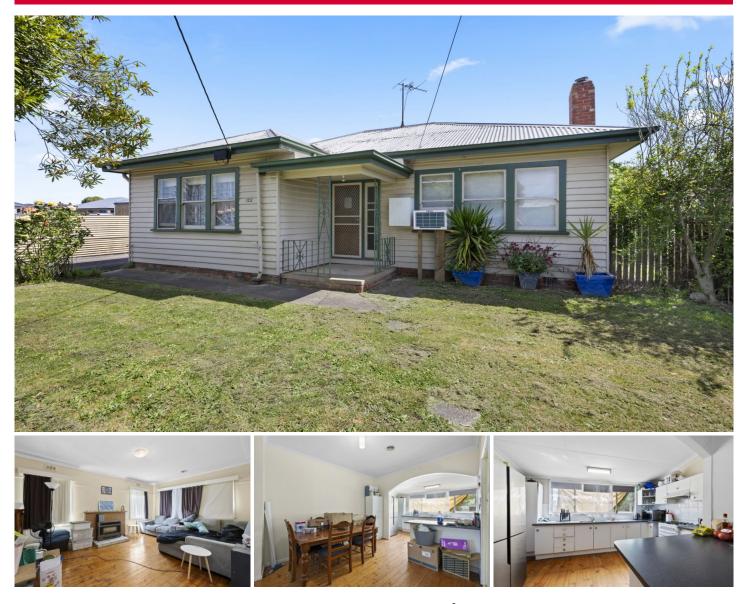

## **122 Beverin Street Sebastopol VIC**

Welcome to your new home, a residence that offers huge potential for development (STCA) and is ideal for families, first-time home buyers, and savvy investors alike.

As you enter, you'll appreciate the warmth of central heating throughout, complemented by a large gas heater in the spacious lounge room. The open-concept layout flows seamlessly into the dining and kitchen areas, creating a welcoming space for family gatherings and entertaining friends.

This home boasts three well-appointed bedrooms, with the main bedroom featuring a convenient ceiling fan for added comfort. A unique highlight of the property is the separate room attached to the rear, perfect for a studio, study, games room, or even a small fourth bedroom-offering