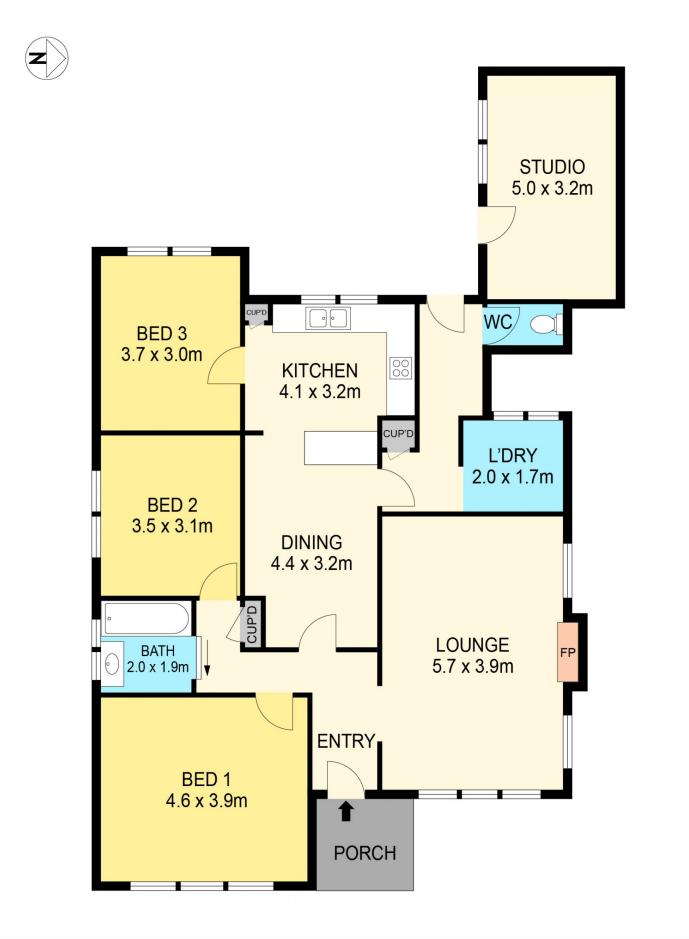

This home boasts three well-appointed bedrooms, with the main bedroom featuring a convenient ceiling fan for added comfort. A unique highlight of the property is the separate room attached to the rear, perfect for a studio, study, games room, or even a small fourth bedroom-offering

## 4 🛤 1 🚔 2 🚘

| Price                | : \$420,000 - \$450,000  |
|----------------------|--------------------------|
| <b>Building Size</b> | : 130 sqm                |
| Land Size            | : 1011 sqm               |
| View                 | : https://www.ballaratre |
|                      | lo/vic/ballarat-western  |

## DISCLAIMER

PLANS SHOWN ARE FOR MARKETING PURPOSES ONLY, ALL DIMENSIONS ARE APPROXIMATE AND NOT TO SCALE. THEY ARE SUBJECT TO ERRORS AND INACCURACIES AND NO LIABILITY WILL BE ACCEPTED. INTERESTED PARTIES SHOULD MAKE THEIR OWN INQUIRES.