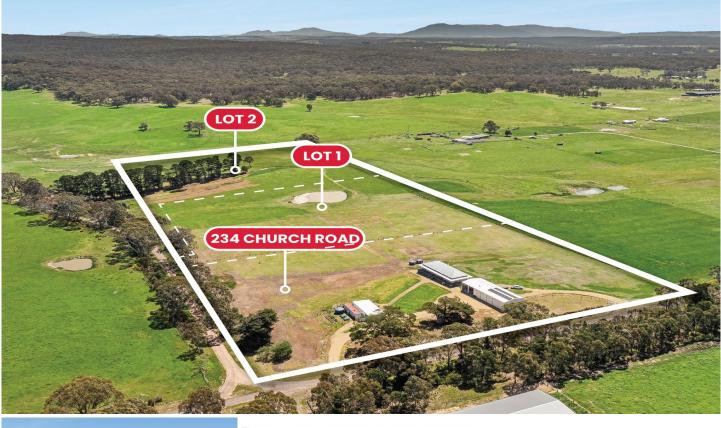

## Lot 1 Nerring - Trawalla Road Trawalla VIC

Don't miss your opportunity to buy this rare parcel of land is situated moments out of Beaufort sitting on 5.92 Acres approx. and is ready for your next dream build (STCA). Plans available to show building envelopes of around 50m x 50m Approx. For more information on this property contact Blaise Newnham 0423 175 643 or Josh Horvat 0478 804 929 today.

Price : \$320,000 - \$350,000

View

- Land Size : 5.92 Acres
  - : https://www.ballaratrealestate.com.au/sale/v ic/ballarat-western-district/trawalla/residenti al/land/8175977

Blaise Newnham 5331 2233 0423175643