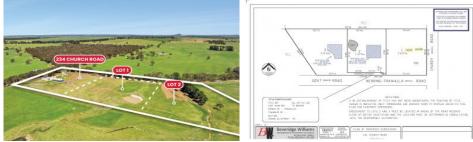

## Lot 1 Nerring - Trawalla Road Trawalla VIC

Don't miss your opportunity to buy this rare parcel of land is situated moments out of Beaufort sitting on 5.92 Acres approx. and is ready for your next dream build (STCA). Plans available to show building envelopes of around 50m x 50m Approx. For more information on this property contact Blaise Newnham 0423 175 643 or Josh Horvat 0478 804 929 today.

Price : \$320,000 - \$350,000

View

- Land Size : 5.92 Acres
  - : https://www.ballaratrealestate.com.au/sale/v ic/ballarat-western-district/trawalla/residenti al/land/8175977

Blaise Newnham 5331 2233 0423175643