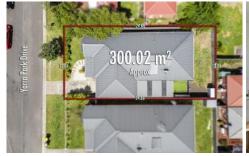

3 📭 2 🖺 1 🖨

Price : \$420,000 - \$460,000

Land Size: 300 sqm

View : https://www.ballaratrealestate.com.au/sale/v

ic/ballarat-western-district/sebastopol/reside

ntial/house/8180404

Lachlan Sylvia 03 53312233 0458 068 234