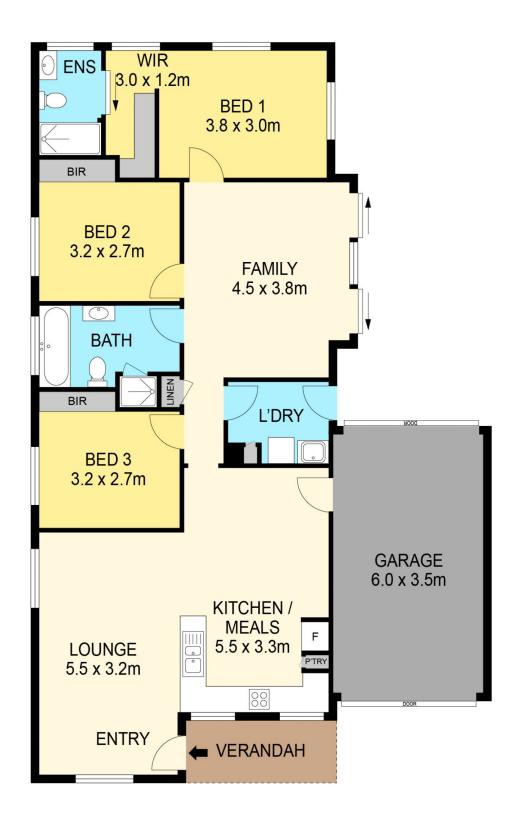

## 42 Yarra Park Drive Sebastopol VIC

Discover the perfect family haven in this charming home, nestled in the newer part of Sebastopol. Enjoy the convenience of nearby Delacombe Town Centre and the newly renovated Sebastopol Coles Shopping Centre. This beautiful family home greets you with a brick veneer façade, a veranda, and shade over the front living room window to keep the house cool during hot summer days. Inside, the cozy front living room features a warm feature wall. Moving through the house, you'll find a second living area with double sliding doors that open onto a covered paved area, perfect for unforgettable family barbecues. The home boasts three bedrooms in total, the master suite boasting walk in robe and an ensuite featuring a large shower and walk-in robe. The remaining two bedrooms feature built-in robes. There is one bathroom with a built-in bath, and the laundry includes bu ...