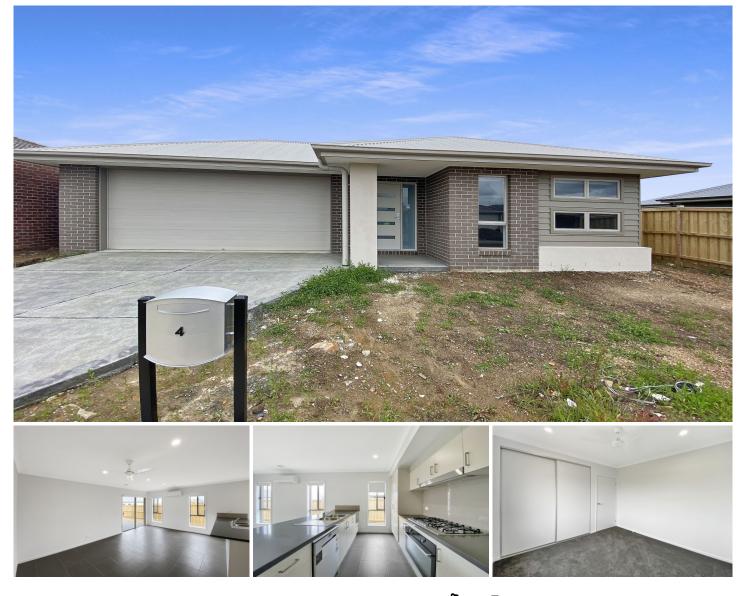

## 4 Telluride Drive Winter Valley VIC

Effortless and elegant, is this four bedroom family home on 512m2 (approx) allotment ready for you to make your own. Featuring an open plan kitchen and living area, perfectly matched with a fresh and modern colour palette for a range of buyers to enjoy. Outside is a fully enclosed yard great for kids, undercover area for the entertainers, located just around the corner from the Delacombe Town Centre, local schools, sporting facilities & public transport. Four spacious bedrooms, master with walk in robe and ensuite while the three remaining bedrooms offer built in robes. The open plan kitchen, dining and living area is of great size with an abundance of natural light and cupboard space. The bathroom features separate shower and bath, while the home also offers a stand alone laundry with direct access out the yard. Other features include central heating throug . . .

## 4 🛤 2 🚔 2 🖨

View

- Price : \$595,000 \$640,000
- Land Size : 517 sqm

: https://www.ballaratrealestate.com.au/sale/v ic/ballarat-western-district/winter-valley/resid ential/house/8180443

Adam Vranesic 03 53312233 0432 788 733